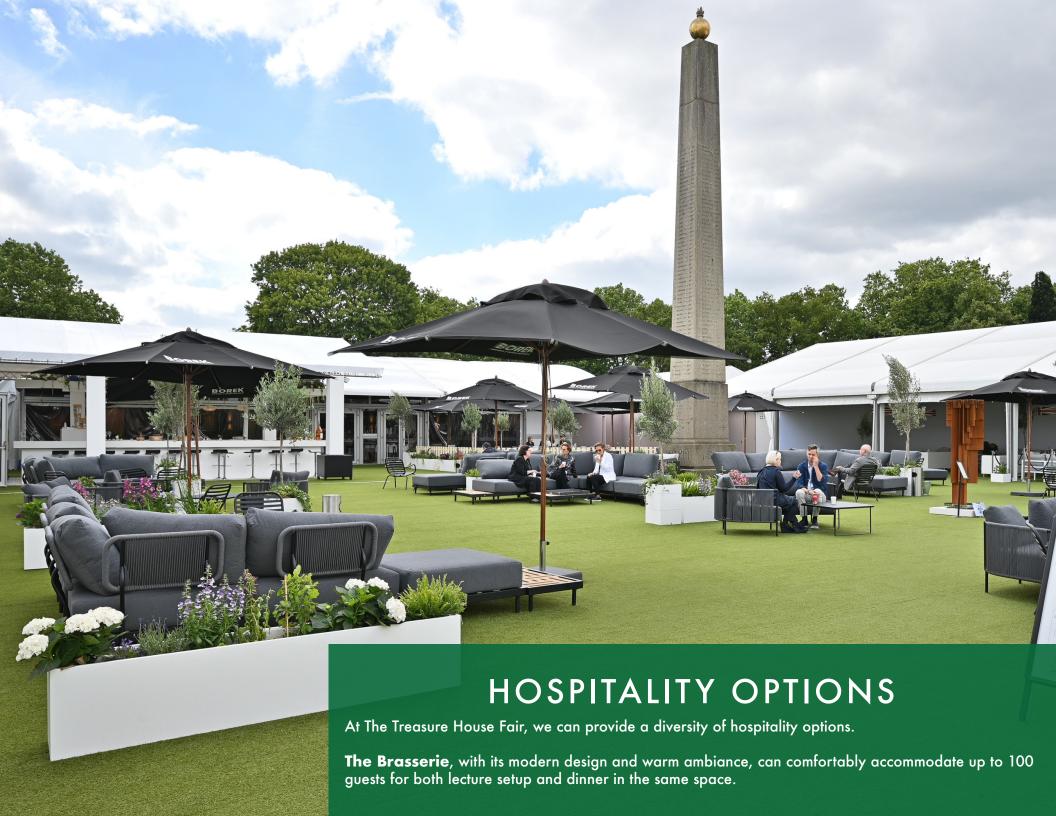

CONTACT US TO LEARN MORE ABOUT OPPORTUNITIES

**The Terrace Pavilion** features a spacious layout and comfortable seating, accommodating up to 250 guests for drinks receptions, providing a stylish and inviting atmosphere for your event.

We would be happy to work closely with your team to create a bespoke event in either of theses spaces or across the fair.