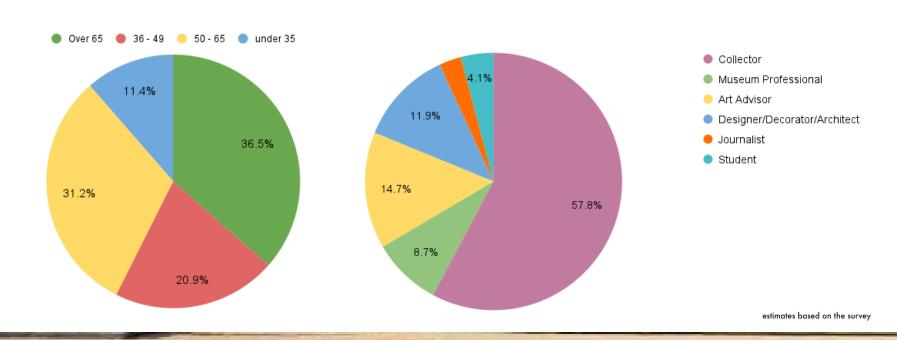

#### **DEMOGRAPHICS**

LOCATION

80% UNITED KINGDOM - 12K 20% INTERNATIONAL - 3K

**AGE** 

**OCCUPATION** 